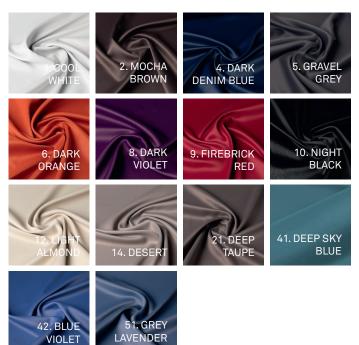

#### **AVAILABLE COLORS**

### **DESCRIPTION**

Dash is a dim-out curtain fabric with an embossed graphic design which drapes smoothly. The modern graphic design is well suited for both contract as private spaces.

The back side of the fabric is non-embossed. The colors of Dash reach from a series of decent to bold colors. Dash is available in 14 inspiring colors.