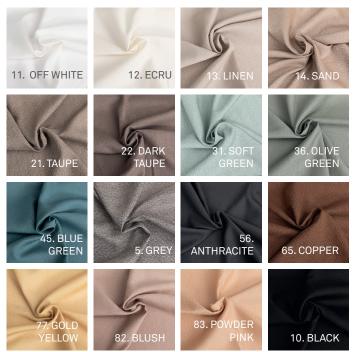

## AVAILABLE COLORS

#### DESCRIPTION

Sculpture is an elegant curtain fabric with a subtle 3D structure. The sophisticated gloss of the filaments give the fabric a rich look. Sculpture is fused with a technologically advanced material. To produce Sculpture, used plastic PET bottles are collected and transformed into reusable polyester filaments. This process is significantly more energyefficient than for virgin polyester and reduces the use of natural resources. Sculpture is available in a wide range of well-balanced colours. The palette contains 16 inspiring colours.