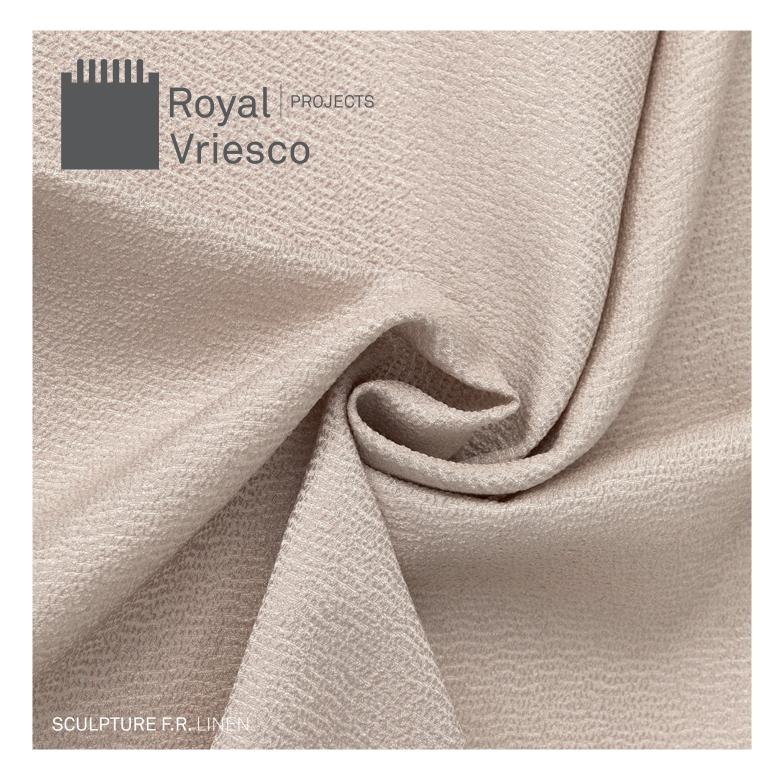

# SCULPTURE F.R.

#### DESCRIPTION

Sculpture is an elegant curtain fabric with a subtle 3D structure. The sophisticated gloss of the filaments give the fabric a rich look. Sculpture is fused with a technologically advanced material. To produce Sculpture, used plastic PET bottles are collected and transformed into reusable polyester filaments. This process is significantly more energyefficient than for virgin polyester and reduces the use of natural resources. Sculpture is available in a wide range of well-balanced colours. The palette contains 16 inspiring colours.