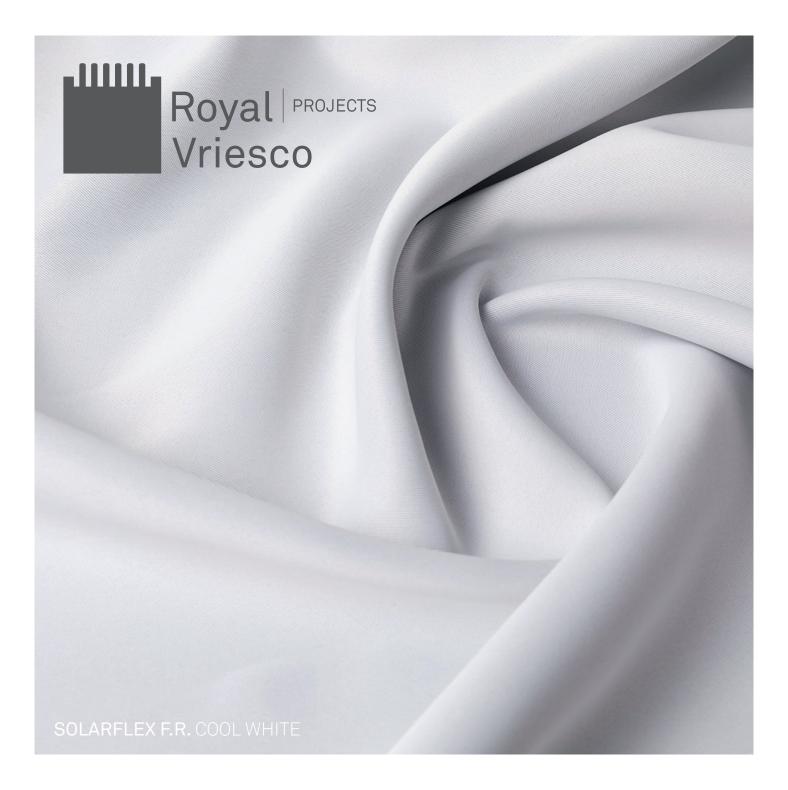

#### SOLARFLEX F.R. 300CM

#### **DESCRIPTION**

Solarflex is a tightly woven fabric with a luxurious matte side, a black inner layer and a chic glossy side.

Solarflex has an insulating and darkening effect. The chic glossy side has a double insulating effect, both against heat and cold. The curtain transfers up to 50% less heat and up to 30% less cold. This fabric is partly made with recycled polyester from PET bottles. The fabric can be used on both sides. The chic glossy side will give subtle different color depths.

Solarflex 300cm is available in 4 inspiring colors.