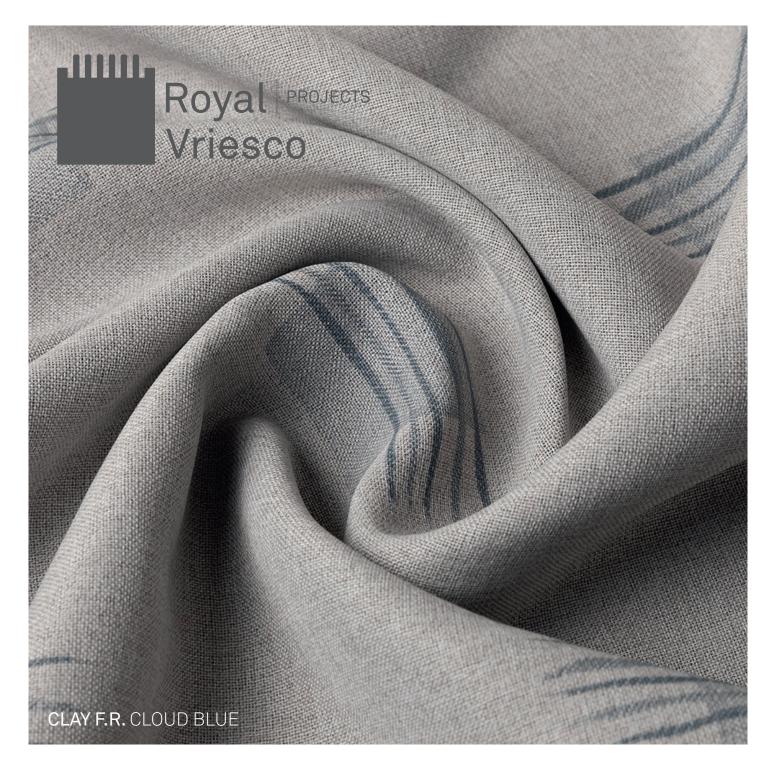

# CLAY F.R.

### DESCRIPTION

Clay is a voluminous semi dim-out curtain fabric. Clay has a naturally looking structure with a print design. The printed design is composed of square blocks with unequal wavy stripes. The back side of the fabric is smooth, tightly woven in a matching color.

Clay is available in 2 inspiring colors.