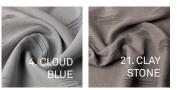

#### QUALITY BENEFITS

Flame retardant | Dim-out | Good lightfastness

#### ENVIRONMENTAL BENEFITS

Fully recyclable | No use of environmentally harmful dyes | Complies with REACH and BSCI regulation





# CLAY F.R.

### DESCRIPTION

Clay is a voluminous semi dim-out curtain fabric. Clay has a naturally looking structure with a print design. The printed design is composed of square blocks with unequal wavy stripes. The back side of the fabric is smooth, tightly woven in a matching color.

Clay is available in 2 inspiring colors.



### AVAILABLE COLORS



## SPECIFICATIONS

| Height/width                                             | 140 cm                               |
|----------------------------------------------------------|--------------------------------------|
| Colors                                                   | 2 colors                             |
| Composition                                              | 100% polyester                       |
| Weight gr/m1                                             | 339                                  |
| Weight gr/m2                                             | 320                                  |
| Pattern height/width                                     | 33/35                                |
| Shrinkage tolerance                                      | 0%