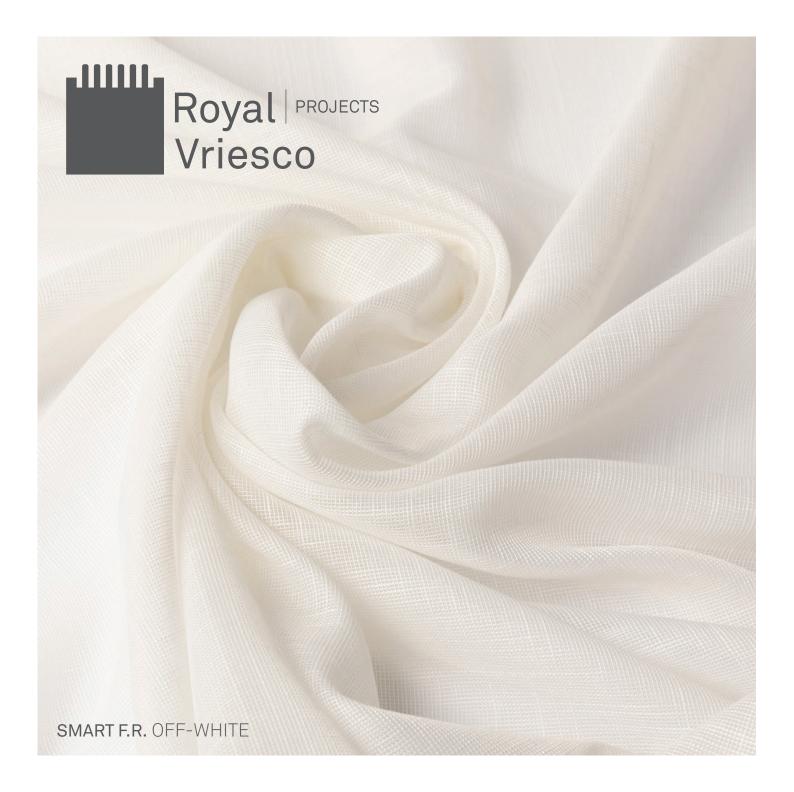

### SMART F.R.

# **DESCRIPTION**

Smart is an elemental semi-transparent curtain fabric with a soft silky gloss. Thanks to a mixture of yarns of uneven thickness the high quality-fabric has a more natural look. Smart drapes smoothly and has an easy feel. Smart is available in 4 natural tones.