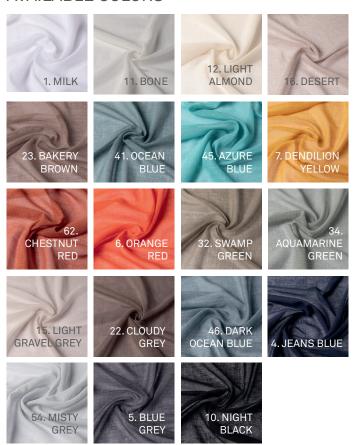

## **DESCRIPTION**

Furan is a naturally looking transparent curtain fabric with a sustainable footprint. The open linen-look-a-like structure is created with a mixture of yarns of uneven thickness and in several different color depths. Furan is fused with a technologically advanced material. To produce Furan, used plastic PET bottles are collected and transformed into reusable polyester filaments. This process is significantly more energy-efficient than for virgin polyester and reduces the use of natural resources. Furan is available in a wide range of natural and deep colors. The palette contains 19 inspiring colors.

#### **AVAILABLE COLORS**