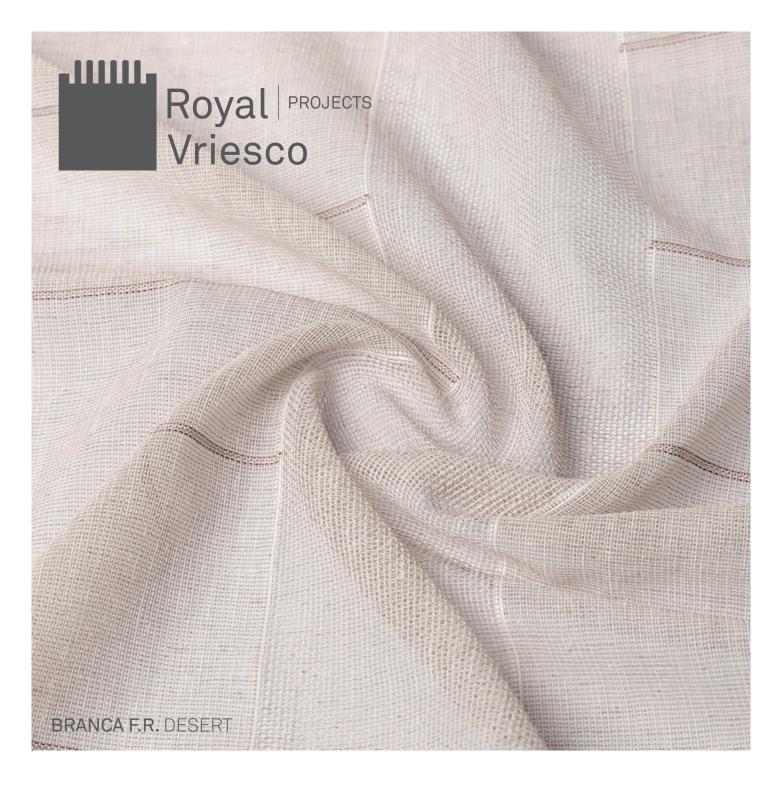

#### BRANCA F.R.

## **DESCRIPTION**

Branca is a high end double-weave semitransparent curtain fabric, in which horizontal mesh borders alternate with natural linen-look sections. The linen-look sections are accentuated with vertical lines in complementing colors. The varied transparencies of the different woven sections interact and play with the light. As a result the different woven sections create a variety of subtle incidents of lighting. Branca drapes smoothly. Branca is available in 3 striking color combinations.