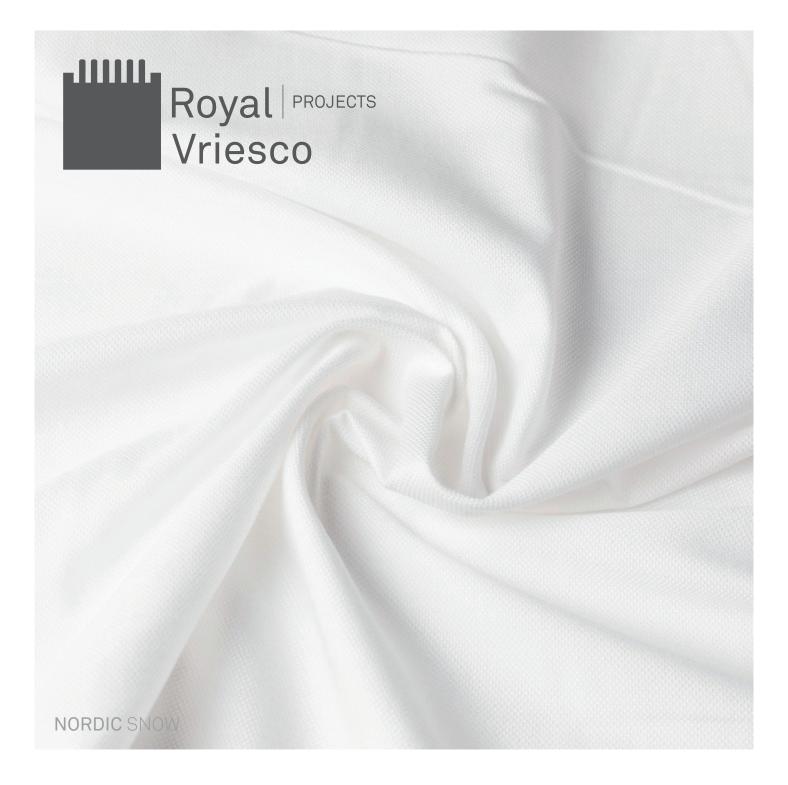

#### **NORDIC**

#### **DESCRIPTION**

Nordic is an elegant curtain fabric with a natural fine structure which drapes very smoothly. The fine structure of the Nordic is woven with multi-toned yarns which gives the fabric an elegant depth. Nordic is available in 8 inspiring colors, from classical snow to chic night black.