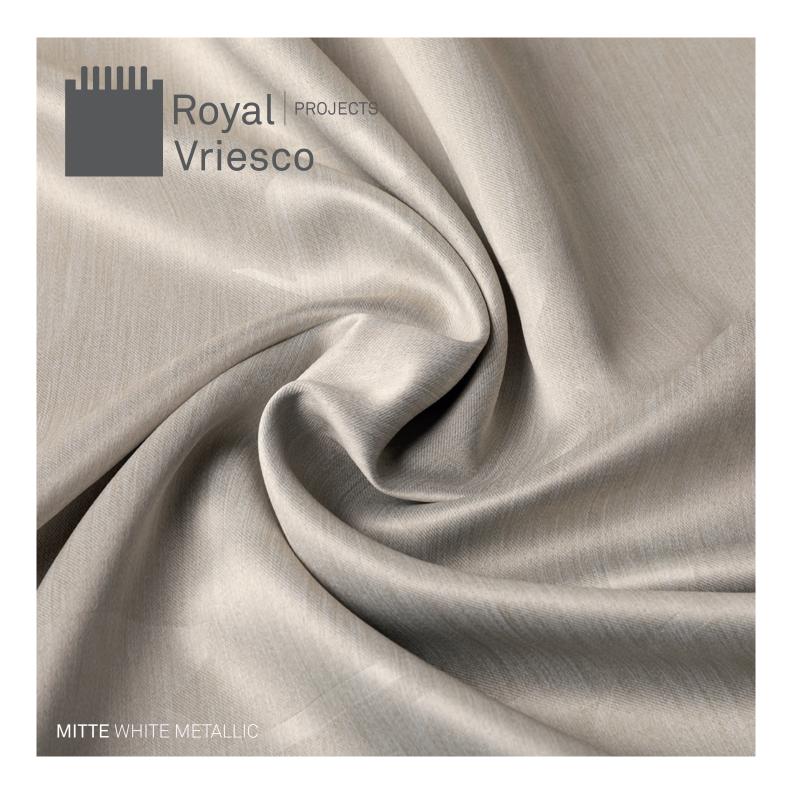

### MITTE

## DESCRIPTION

Mitte is an elegant dim-out curtain fabric with a sustainable footprint. It features an embossed pattern of leaves on one side of the fabric. Mitte has a brushed steel look. The oversized leaf design gives the fabric shiny contrasts and a more natural fashion. To produce Mitte, used plastic PET bottles are collected and transformed into reusable polyester filaments. This process is significantly more energy-efficient than for virgin polyester and reduces the use of natural resources. Mitte is available in 4 inspiring colors.